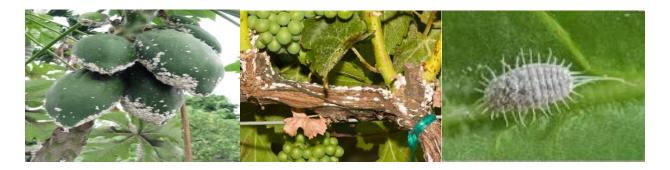

## Sudarshan - Organic Insecticide

Sudarshan is an organic certified herbal insecticide developed from plant gum. It is applicable to control all types of sucking pest like mealy bug, scaly insects, jassids, thrips, aphids, white fly etc.

## Benefits:

- An Organic certified herbal insecticide
- Effective against Mealy bug, Jassids, Scaly insects and all other sucking pest.
- Effective at all stages of mealy bug like egg, nymph and adult.
- Environment friendly.
- Non-resistance to pest
- Applicable for all crops.